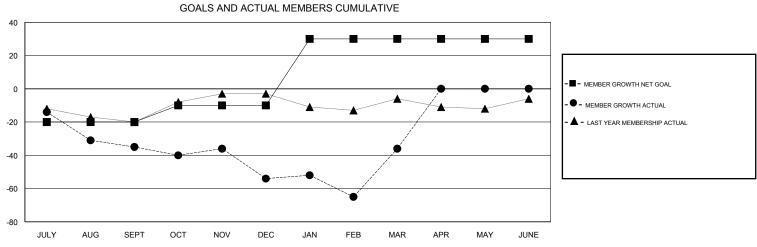

## MONTHLY MEMBERSHIP PROGRESS REPORT

## District 27 A1

Results as of: 03/31/2019







| DROPPED CLUBS: 0  DROPPED MEMBERS |     | 34 CLUBS OF 52 ADDED 1 OR MORE<br>NEW MEMBERS | GENDER DISTRIBUTION  MALE 1,415 (77.83%)  FEMALE 403 (22.17%)  Women Percentage Fiscal Year Goal: 22% |     |
|-----------------------------------|-----|-----------------------------------------------|-------------------------------------------------------------------------------------------------------|-----|
| DECEASED                          | 18  | CLICK HERE FOR CUMULATIVE  MEMBERSHIP DATA    | TOTAL FAMILY UNIT MEMBERS                                                                             | 329 |
| CLUB CANCELLED                    | 0   |                                               |