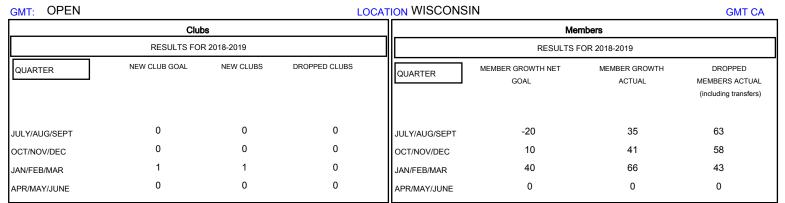

## MONTHLY MEMBERSHIP PROGRESS REPORT

## District 27 A1

Results as of: 03/31/2019







| DROPPED CLUBS: 0  DROPPED MEMBERS |     | 34 CLUBS OF 52 ADDED 1 OR MORE<br>NEW MEMBERS | GENDER DISTRIBUTION  MALE 1,415 (77.83%)  FEMALE 403 (22.17%)  Women Percentage Fiscal Year Goal: 22% |     |
|-----------------------------------|-----|-----------------------------------------------|-------------------------------------------------------------------------------------------------------|-----|
| DECEASED                          | 18  | CLICK HERE FOR CUMULATIVE  MEMBERSHIP DATA    | TOTAL FAMILY UNIT MEMBERS                                                                             | 329 |
| CLUB CANCELLED                    | 0   |                                               |